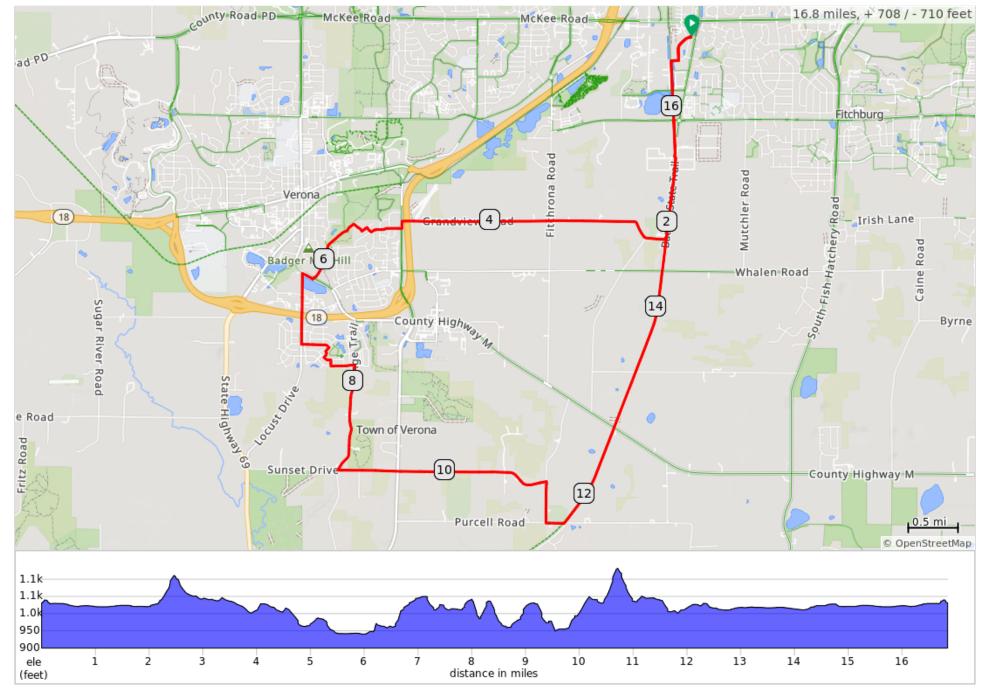

## Seminole Tap 17

## Seminole Tap 17

| Dist | Туре | Note                                                                             | Next |
|------|------|----------------------------------------------------------------------------------|------|
| 0.0  | •    | Start of route                                                                   | 0.0  |
| 0.0  |      | Right onto Executive Drive                                                       | 0.3  |
| 0.3  |      | Right onto<br>Marketplace Drive                                                  | 0.1  |
| 0.4  |      | Left onto Badger<br>State Trail                                                  | 1.8  |
| 2.2  |      | Right onto trail connector                                                       | 0.0  |
| 2.2  |      | Continue straight onto Vroman Rd                                                 | 1.2  |
| 3.4  |      | Continue straight onto Grandview Road                                            | 1.5  |
| 4.9  |      | Left onto Old County<br>Road PB                                                  | 0.1  |
| 5.0  |      | Right onto Forest<br>View Drive                                                  | 0.3  |
| 5.3  |      | Right onto Harvest Lane                                                          | 0.1  |
| 5.3  |      | Left onto Arbor Vitae<br>Place                                                   | 0.1  |
| 5.4  |      | Right onto bike path                                                             | 0.1  |
| 5.5  |      | Left onto Badger Mill<br>Creek bike path                                         | 0.7  |
| 6.2  |      | Cross Highway M,<br>then turn right to stay<br>on Badger Mill Creek<br>bike path | 0.1  |
| 6.3  |      | Sharp left onto Locust Drive                                                     | 0.7  |
| 7.1  |      | Left onto Basilica<br>Parkway                                                    | 0.3  |
| 7.3  |      | Right onto Santa<br>Maria Parkway                                                | 0.0  |
| 7.4  |      | Left onto Coventry<br>Circle                                                     | 0.1  |
| 7.5  |      | Left onto Chad's<br>Crossing                                                     | 0.1  |
| 7.5  |      | Right onto Sophia<br>Drive                                                       | 0.1  |
| 7.6  |      | Left onto East<br>Whispering Pines<br>Way                                        | 0.2  |

| Dist | Туре | Note                                     | Next |
|------|------|------------------------------------------|------|
| 7.8  |      | Right onto Range<br>Trail                | 1.1  |
| 8.9  |      | Sharp left onto<br>Sunset Drive          | 2.1  |
| 11.1 |      | Right onto Borchert<br>Road              | 0.4  |
| 11.5 |      | Left onto Purcell<br>Road                | 0.2  |
| 11.6 |      | Left onto Badger<br>State Trail          | 4.8  |
| 16.5 |      | Right onto<br>Marketplace Dr             | 0.1  |
| 16.5 |      | Left onto Executive Drive                | 0.3  |
| 16.8 |      | Left into<br>Seminole<br>Tap parking lot | 0.0  |
| 16.8 |      | End of route                             | 0.0  |