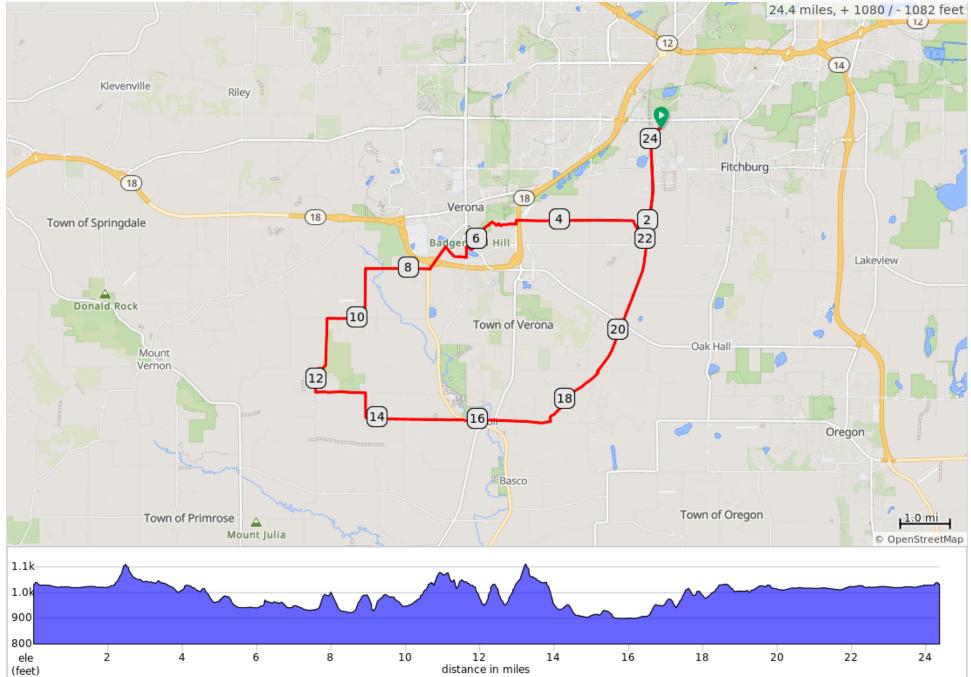

## Seminole Tap 24

## Seminole Tap 24

| Dist | Туре     | Note                                                                             | Next |
|------|----------|----------------------------------------------------------------------------------|------|
| 0.0  | <b>Q</b> | Start of route                                                                   | 0.0  |
| 0.0  |          | Right onto Executive Drive                                                       | 0.3  |
| 0.3  |          | Right onto<br>Marketplace Drive                                                  | 0.1  |
| 0.4  |          | Left onto Badger<br>State Trail                                                  | 1.8  |
| 2.2  |          | Right onto connector trail                                                       | 0.0  |
| 2.2  |          | Continue straight onto Vroman Road                                               | 1.2  |
| 3.4  |          | Left onto Fitchrona<br>Road<br>Continue straight onto<br>Grandview Rd            | 1.5  |
| 4.9  |          | Left onto Old County<br>Road PB                                                  | 0.1  |
| 5.0  |          | Right onto Forest<br>View Drive                                                  | 0.3  |
| 5.3  |          | Right onto Harvest<br>Lane                                                       | 0.1  |
| 5.3  |          | Left onto Arbor Vitae<br>Place                                                   | 0.1  |
| 5.4  |          | Right onto bike path                                                             | 0.1  |
| 5.5  |          | Left onto Badger Mill<br>Creek bike path                                         | 0.7  |
| 6.2  |          | Cross highway M,<br>then turn right to stay<br>on Badger Mill Creek<br>bike path | 0.1  |
| 6.3  |          | Sharp left onto Locust Drive                                                     | 0.2  |
| 6.6  |          | Right onto Bruce<br>Street                                                       | 0.5  |
| 7.1  |          | Left onto Paoli Street                                                           | 0.5  |
| 7.6  |          | Right onto Valley<br>Road                                                        | 1.3  |
| 8.9  |          | Left onto Sugar River<br>Road                                                    | 1.0  |
| 9.9  |          | Right onto Riverside<br>Road                                                     | 0.7  |
| 10.6 |          | Left onto Fritz Road                                                             | 1.6  |

| Dist | Туре | Note                                                     | Next |
|------|------|----------------------------------------------------------|------|
| 12.2 |      | Left onto Schaller<br>Road                               | 1.0  |
| 13.2 |      | Right onto Speedway Road                                 | 2.4  |
| 15.6 |      | Continue straight on<br>bike path to stay on<br>Paoli Rd | 0.7  |
| 16.3 |      | Continue onto Sun<br>Valley Parkway                      | 1.1  |
| 17.4 |      | Left onto Sayles Trail                                   | 1.4  |
| 18.9 |      | Left onto Purcell<br>Road                                | 0.0  |
| 18.9 |      | Sharp right onto<br>Badger State Trail                   | 5.1  |
| 24.0 |      | Right onto<br>Marketplace Dr                             | 0.1  |
| 24.1 |      | Left onto Executive<br>Drive                             | 0.3  |
| 24.4 |      | Left into<br>Seminole<br>Tap parking lot                 | 0.0  |
| 24.4 |      | End of route                                             | 0.0  |